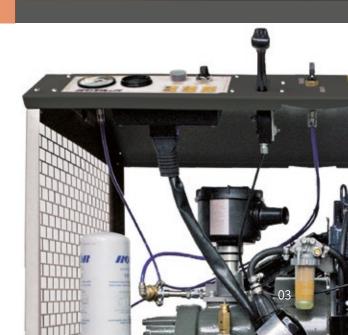

DO YOU KNOW

- 1 compressor oil filter.
- 1 single stage air filter for the compressor part of large size to ensure efficient filtering of air suctioned by the screw unit.
- Spin-on engine and compressor oil filters for faster and easier maintenance
- >1 double stage air filter for the engine.
- > Protective device for engine cold start.
- Combined radiator allowing both compressor oil cooling and engine liquid cooling.