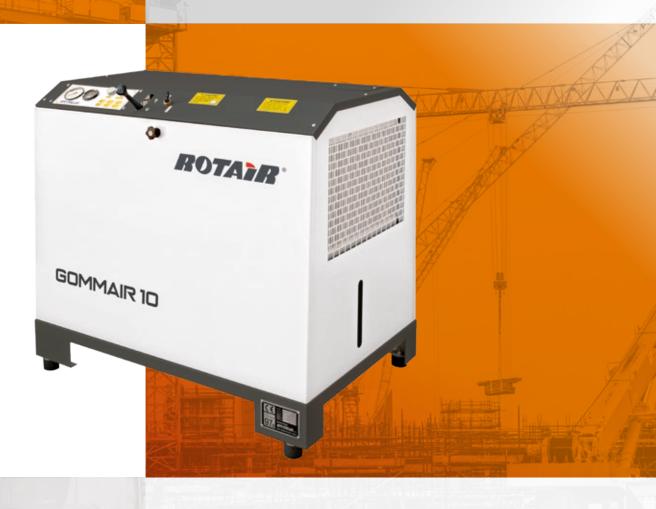

# **GOMMAIR 10**

- Industry leading compact, square design
- > Small footprint, no wheels
- > Electro-galvanized bodywork and structure with advanced painting procedure to grant an excellent preservation through time.
- > Easy Service design for maximum accessibility for ease of maintenance.
- > Easy managing with forklift.
- Quiet and efficient Kubota Stage 3A engine.
- > Pressurized oil circuit to ensure efficient oil lubrification.
- Air/oil separator filter, can guarantee an excellent air/oil separation.
- > Palletized, can be handled with forklift from all sides.

## **GOMMAIR 10**