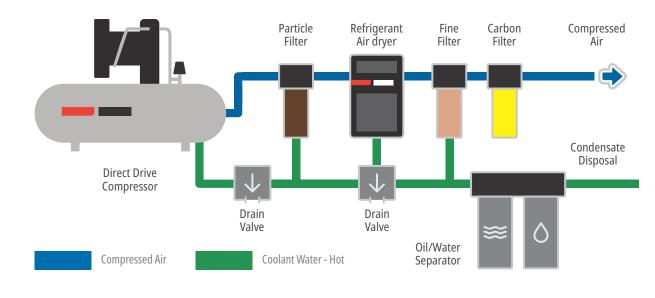

| 635     | 1110   | 255    | 220          |
| TS 10 LD* | 10.0  | 7.5 | 960         | 12                          | 175     | 906                  | 32   | 1915             | 635     | 1175   | 400    | 500          |
| TS 15 LD* | 15.0  | 11  | 960         | 12                          | 175     | 1359                 | 48   | 1911             | 782     | 1183   | 510    | 500          |

• Free air delivery measured in accordance with IS 5456 at a rated pressure of 10 kg/cm<sup>2</sup>

• Due to continuous engineering improvement, technical specifications are subject to change without prior notice.

• \*Only available as duplex (10HP - 2 x 5HP and 15HP - 2 x 7.5HP)

## **Genuine Spares**

For enhancing performance and productivity



### Typical Compressed air supply system



Distributed by



#### ELGI EQUIPMENTS PTY LTD.,

Unit 1, 33 Kingsbury Street, Brendale QLD 4500, Australia. T: 07 3106 0589<mark>, E:</mark> enquiry@elgi.com.au, <mark>W</mark>: www.elgi.com.au