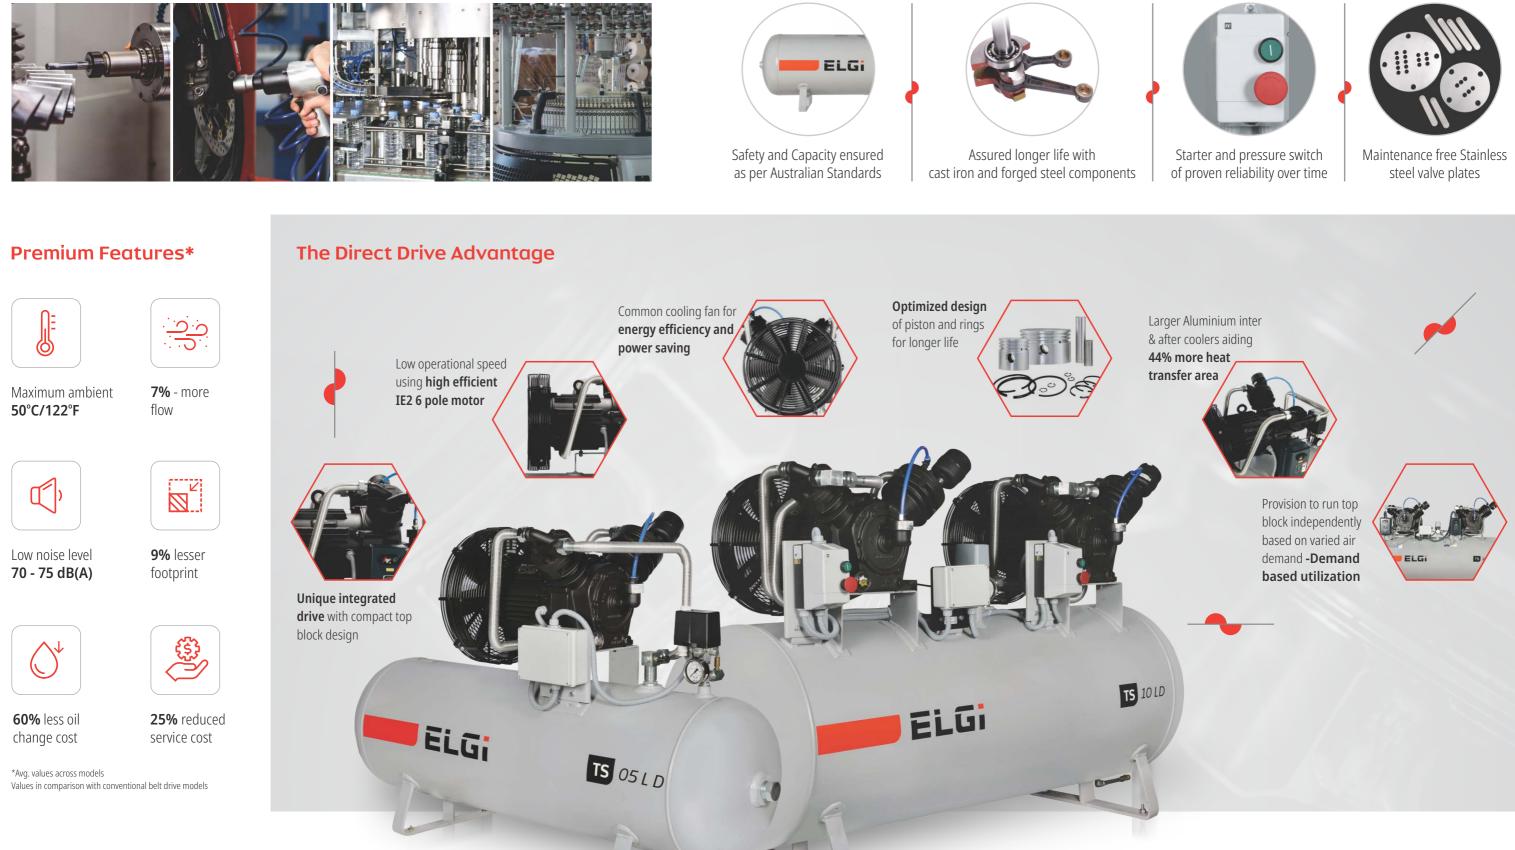

# Two - Stage Direct Drive Reciprocating Air Compressors







#### Fitting all your needs



**Duplex** 

**Simplex** 



#### Reliable as ever





#### **Technical Specification**

| Model     | Power |     | Comp. speed | Maximum<br>Working Pressure |         | Free air<br>delivery |      | Dimensions in mm |         |        | Weight | Air receiver |
|-----------|-------|-----|-------------|-----------------------------|---------|----------------------|------|------------------|---------|--------|--------|--------------|
|           | НР    | kW  | rpm         | bar (g)                     | psi (g) | lpm                  | cfm  | length           | breadth | height | kg     | litre        |
| TS 03 LD  | 3.0   | 2.2 | 950         | 12                          | 175     | 261                  | 9.2  | 1310             | 570     | 1020   | 160    | 160          |
| TS 05 LD