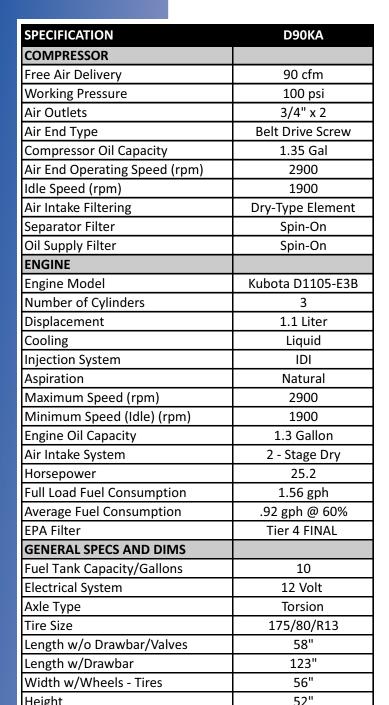

Specifications are subject to change without notice. FTG is not responsible for typographical errors.

Specifications are subject to change without notice. FTG is not responsible for typographical errors.

Height Dry Weight

**Building World Class Air Compressors Since 1961** 

1215 lbs