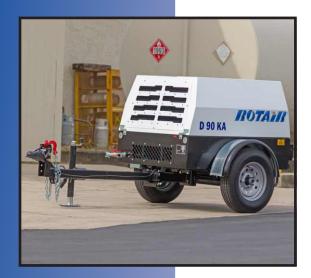

## **ULTRA SILENT PORTABLE DIESEL AIR COMPRESSOR**

## Features & Benefits

- Kubota D1105-E3B Tier 4 Final diesel engine provides reliable, smooth and efficient power
- Five Year, Unlimited Hour Air-End Warranty
- Provides 100 psi, the same as an 185 cfm
- Operates one 90lb hammer or two 60lb hammers, the same as a 185cfm
- More fuel efficient, burns less then an 185cfm
- Curbside Mounted Control Panel and keyless start provide convenient operation and maximum operator safety
- Automatic Glow Plug System for easy starts in cold weather
- Open-Canopy Design and Spin-On Compressor Oil Filters for ease of maintenance
- Minimum Pressure Check Valve on air outputs prevents back-feeding of solids or liquids
- ▶ Weighing in at 1215 lbs. allows towing with almost any vehicle