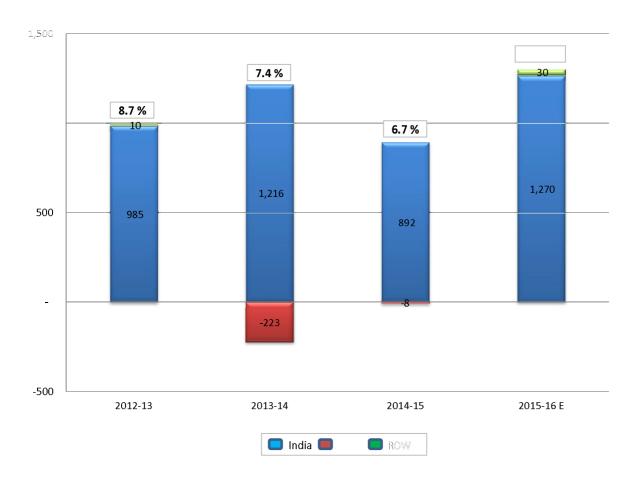

3.0 - 40 HP

3 5 - 128 cfm

#### PET COMPRESSOR

15 - 20 HP

30 - 54 cfm

#### **TECHNOLOGY CAPABILITY: OIL-FREE RECIPROCATING AIR COMPRESSORS**

ELGI's oil-free reciprocating compressors cater to the increased need of industrial and research institutions for higher purity in compressed air applications.



**OIL-FREE** 

5.0 - 15 HP

14.5 - 45 cfm

**HIGH VOLUME OIL-FREE** 

25 - 75 HP

100 - 300 cfm

**DR. VAYU OIL-FREE** 

1.0 - 4.0 HP

1.77 - 10.6 cfm



Dr. Vayu

#### **TECHNOLOGY CAPABILITY: AIR ACCESSORIES**

ELGI offers complete compressed air solutions for high air quality and energy savings.



#### **ACCESSORIES**

- Air Receivers
- Air Dryers
- Air filters
- Drain valves
- VFD
- ASSC

### Revenue Mix





## Sales Performance

#### Rs. in Mn



## **EBIDTA**

#### Rs. In Mn



## Inventory



## Receivables



21 ELGI.

## **Net Debt Position**



ELGI.

## Thank You