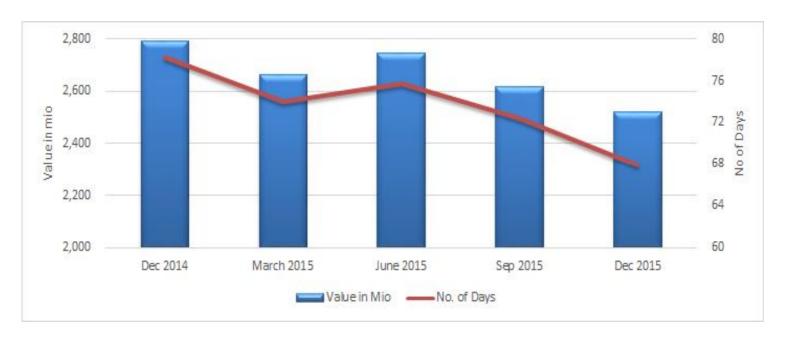

5 - 128 cfm

#### PET COMPRESSOR

15 - 20 HP

30 - 54 cfm

#### **TECHNOLOGY CAPABILITY: OIL-FREE RECIPROCATING AIR COMPRESSORS**

ELGI's oil-free reciprocating compressors cater to the increased need of industrial and research institutions for higher purity in compressed air applications.



**OIL-FREE** 

5.0 - 15 HP

14.5 - 45 cfm

**HIGH VOLUME OIL-FREE** 

25 - 75 HP

100 - 300 cfm

**DR. VAYU OIL-FREE** 

1.0 - 4.0 HP

1.77 - 10.6 cfm



Dr. Vayu

#### **TECHNOLOGY CAPABILITY: AIR ACCESSORIES**

ELGI offers complete compressed air solutions for high air quality and energy savings.



#### **ACCESSORIES**

- Air Receivers
- Air Dryers
- Air filters
- Drain valves
- VFD
- ASSC

### Revenue Mix





## Sales Performance

#### Rs. in Mn



## **EBIDTA**

#### Rs. In Mn



## Inventory



## Receivables



21 ELGI.

## **Net Debt Position**



ELGI.

## Thank You