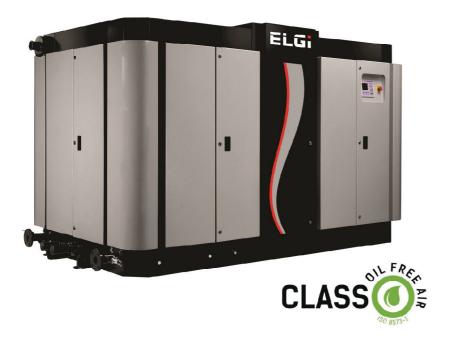

#### **TECHNOLOGY CAPABILITY: OIL-FREE SCREW AIR COMPRESSORS**

With in-house oil-free technology, the compressors are engineered to deliver maximum uptime and reliability.

#### TWO STAGE - OF SERIES

Air cooled/water cooled

22 - 550 kW

125 - 3000 cfm

4.5 - 10 bar g

#### **SINGLE STAGE - OF:L SERIES**

Water cooled

90 - 160 kW

750 - 1800 cfm

1.2 - 3.5 bar g

s ELGi.