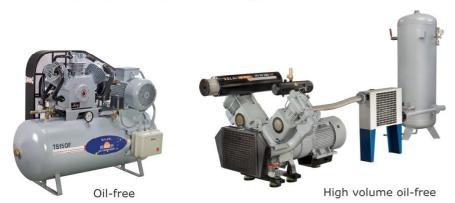

#### **TECHNOLOGY CAPABILITY: OIL-FREE RECIPROCATING AIR COMPRESSORS**

ELGI's oil-free reciprocating compressors cater to the increased need of industrial and research institutions for higher purity in compressed air applications.

**OIL-FREE** 

5.0 - 15 HP

14.5 - 45 cfm

**HIGH VOLUME OIL-FREE** 

25 - 75 HP

100 - 300 cfm

**DR. VAYU OIL-FREE** 

1.0 - 4.0 HP