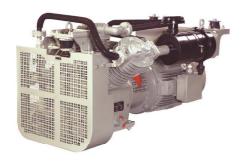

#### **TECHNOLOGY CAPABILITY: AIRENDS**

ELGI has designed and developed a family of  $\,$  single stage oil-injected airends in the power range of  $\,$  0.5 to  $\,$  300 kW  $\,$ 

ELGI has developed a range of encapsulated airends in the power range of 2.2 to 75 kW

#### **TECHNOLOGY CAPABILITY: OIL-FREE AIRENDS**

ELGI designs and manufactures oil-free airends and air compressors. ELGI's unique eta-V rotor design reduces pressure losses and increases stage efficiencies, leading to an optimized compressed air system.