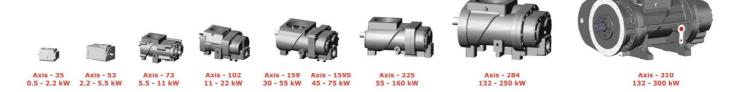

#### **TECHNOLOGY CAPABILITY: AIRENDS**

ELGI has designed and developed a family of  $\,$  single stage oil-injected airends in the power range of  $\,$  0.5 to  $\,$  300 kW  $\,$ 

ELGI has developed a range of encapsulated airends in the power range of 2.2 to 75 kW

EN 53 Belt Drive Model 2 - 5.5 kW

EN 73S Belt Drive Model 5.5 - 15 kW

EN 102 Belt Drive Model 15 - 30 kW

EN 159S1 Belt Drive Model 30 - 45 kW