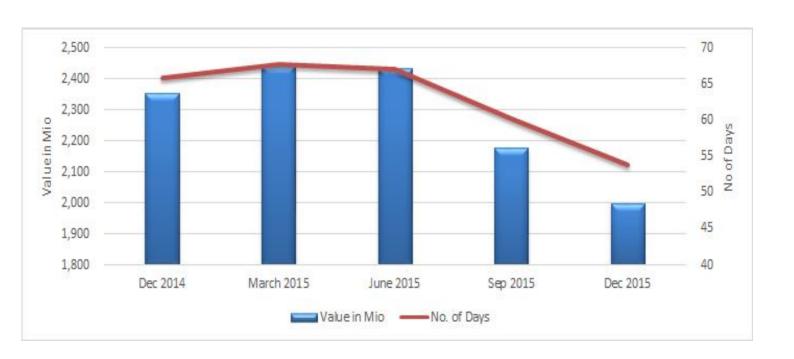

PET COMPRESSOR

15 - 20 HP

30 - 54 cfm

#### **TECHNOLOGY CAPABILITY: OIL-FREE RECIPROCATING AIR COMPRESSORS**

ELGI's oil-free reciprocating compressors cater to the increased need of industrial and research institutions for higher purity in compressed air applications.



**OIL-FREE** 

5.0 - 15 HP

14.5 - 45 cfm

**HIGH VOLUME OIL-FREE** 

25 - 75 HP

100 - 300 cfm

**DR. VAYU OIL-FREE** 

1.0 - 4.0 HP

1.77 - 10.6 cfm



Dr. Vayu

#### **TECHNOLOGY CAPABILITY: AIR ACCESSORIES**

ELGI offers complete compressed air solutions for high air quality and energy savings.



#### **ACCESSORIES**

- Air Receivers
- Air Dryers
- Air filters
- Drain valves
- VFD
- ASSC

### Revenue Mix





## Sales Performance

#### Rs. in Mn



## **EBIDTA**

#### Rs. In Mn



## Inventory



## Receivables



21 ELGI.

## **Net Debt Position**



ELGI.

## Thank You