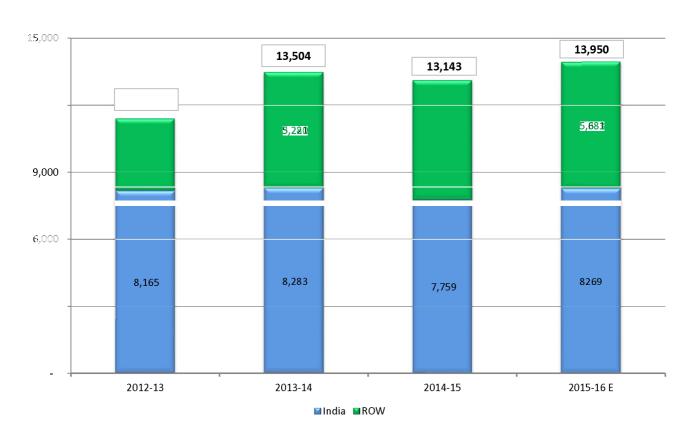

#### **HIGH VOLUME & PRESSURE**

3.0 - 40 HP

3 5 - 128 cfm

#### PET COMPRESSOR

15 - 20 HP

30 - 54 cfm

#### **TECHNOLOGY CAPABILITY: OIL-FREE RECIPROCATING AIR COMPRESSORS**

ELGI's oil-free reciprocating compressors cater to the increased need of industrial and research institutions for higher purity in compressed air applications.



**OIL-FREE** 

5.0 - 15 HP

14.5 - 45 cfm

**HIGH VOLUME OIL-FREE** 

25 - 75 HP

100 - 300 cfm

**DR. VAYU OIL-FREE** 

1.0 - 4.0 HP

1.77 - 10.6 cfm



Dr. Vayu

#### **TECHNOLOGY CAPABILITY: AIR ACCESSORIES**

ELGI offers complete compressed air solutions for high air quality and energy savings.



#### **ACCESSORIES**

- Air Receivers
- Air Dryers
- Air filters
- Drain valves
- VFD
- ASSC

### Revenue Mix





## Sales Performance

#### Rs. in Mn



## **EBIDTA**

#### Rs. In Mn



## Inventory



## Receivables



21 ELGI.

## **Net Debt Position**



ELGI.

## Thank You