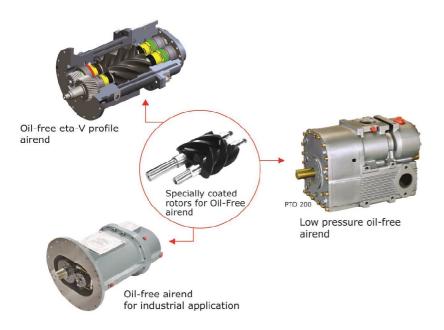

#### **TECHNOLOGY CAPABILITY: OIL-FREE AIRENDS**

ELGI designs and manufactures oil-free airends and air compressors. ELGI's unique eta-V rotor design reduces pressure losses and increases stage efficiencies, leading to an optimized compressed air system.

#### RANGE

125 - 3000 cfm 1.2 - 10 bar g

#### **COATING**

- Special PTFE-PFA coating for compression without lubricant or cooling agent
- Corrosion resistant
- Dry lubricant. Does not require refill
- Food grade coating