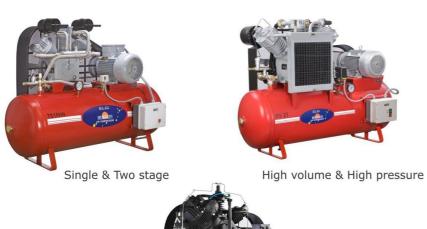

#### **TECHNOLOGY CAPABILITY: OIL LUBRICATED RECIPROCATING AIR COMPRESSORS**

ELGI's oil-lubricated reciprocating compressors are designed for ease maintenance and unparalleled performance in the long run.

Pet Compressor

**SINGLE AND TWO - STAGE** 

3.0 to 15 HP 8.8 - 49 cfm

#### **HIGH VOLUME & PRESSURE**

3.0 - 40 HP

3 5 - 128 cfm