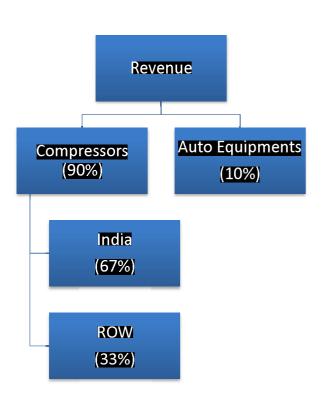

TWO - STAGE** 

3.0 to 15 HP 8.8 - 49 cfm

#### **HIGH VOLUME & PRESSURE**

3.0 - 40 HP

3 5 - 128 cfm

#### PET COMPRESSOR

15 - 20 HP

30 - 54 cfm

#### **TECHNOLOGY CAPABILITY: OIL-FREE RECIPROCATING AIR COMPRESSORS**

ELGI's oil-free reciprocating compressors cater to the increased need of industrial and research institutions for higher purity in compressed air applications.



**OIL-FREE** 

5.0 - 15 HP

14.5 - 45 cfm

**HIGH VOLUME OIL-FREE** 

25 - 75 HP

100 - 300 cfm

**DR. VAYU OIL-FREE** 

1.0 - 4.0 HP

1.77 - 10.6 cfm



Dr. Vayu

#### **TECHNOLOGY CAPABILITY: AIR ACCESSORIES**

ELGI offers complete compressed air solutions for high air quality and energy savings.



#### **ACCESSORIES**

- Air Receivers
- Air Dryers
- Air filters
- Drain valves
- VFD
- ASSC

### Revenue Mix





## Sales Performance

#### Rs. in Mn



## **EBIDTA**

#### Rs. In Mn



## Inventory



## Receivables



21 ELGI.

## **Net Debt Position**



ELGI.

## Thank You