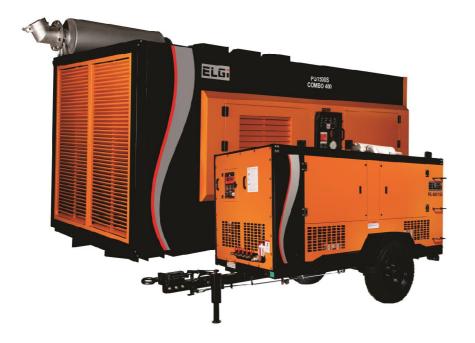

#### **TECHNOLOGY CAPABILITY: DIESEL PORTABLE COMPRESSORS**

ELGI has a legacy of providing reliable compressed air solution for the construction, mining, water-well drilling and oil and gas industries for over four decades.

#### **RANGE**

| Application              | Free-air<br>delivery | Pressure        |
|--------------------------|----------------------|-----------------|
|                          | (Range in cfm)       | (Range in psig) |
| Construction<br>& Mining | 175 - 1100           | 100 - 350       |
| Water-well<br>drilling   | 475 - 1500           | 150 - 400       |
| Oil and gas exploration  | 900 - 1100           | 350             |